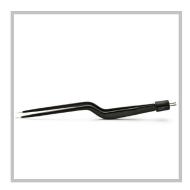

100-S03463SP Bipolar Yasargil Bayonet Insulated non-stick tips. 3.75" working length with Guide Pin. .7mm smooth tip.

100-S03414NS Bipolar Cushing Forceps Insulated non-stick tips. 3.5" working length. .7mm smooth tip.