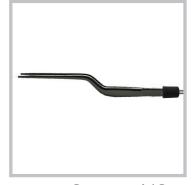

## **Bipolar Forceps - Best Sellers**

822 Montgomery Ave #205 Narberth, PA 19072 (800) 600-0428

100-S02380 Bipolar Adson Forceps Smooth, 1mm tip. Non-insulated, blue. 5" overall length.

100-S03547SP Bipolar Yasargil Bayonet Insulated non-stick tips. 6" working length with Guide Pin. 1.2mm smooth tip.