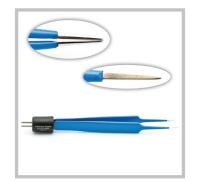

## **Bipolar Forceps - Best Sellers**

822 Montgomery Ave #205 Narberth, PA 19072 (800) 600-0428

100-S02380 Bipolar Adson Forceps Smooth, 1mm tip. Non-insulated, blue. 5" overall length.

100-S03547SP Bipolar Yasargil Bayonet Insulated non-stick tips. 6" working length with Guide Pin. 1.2mm smooth tip.