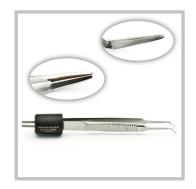

143-4 McPherson Iris Forceps Angled, delicate tips. Non-insulated.

100-S03380NS Bipolar Adson Forceps Insulated, non-stick. 1mm smooth tips. 5" overall length.

100-S03380 Bipolar Adson Forceps Insulated, blue. 1mm smooth tips. 5" overall length.