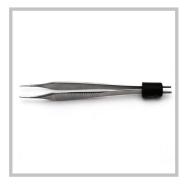

143-4 McPherson Iris Forceps Angled, delicate tips. Non-insulated.

100-S03380NS Bipolar Adson Forceps Insulated, non-stick. 1mm smooth tips. 5" overall length.

100-S03380 Bipolar Adson Forceps Insulated, blue. 1mm smooth tips. 5" overall length.