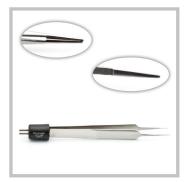

## **Bipolar Forceps - Best Sellers**

822 Montgomery Ave #205 Narberth, PA 19072 (800) 600-0428

143-1 Bipolar Jewelers Forceps Non-insulated. .4mm pointed tip. 4.7" overall length.

143-2 Bipolar Jewelers Forceps Insulated. .4mm pointed tip. 4.7" overall length.