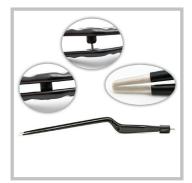

## **Bipolar Forceps - Best Sellers**

822 Montgomery Ave #205 Narberth, PA 19072 (800) 600-0428

100-S02380 Bipolar Adson Forceps Smooth, 1mm tip. Non-insulated, blue. 5" overall length.

100-S03547SP Bipolar Yasargil Bayonet Insulated non-stick tips. 6" working length with Guide Pin. 1.2mm smooth tip.

100-S03463SP Bipolar Yasargil Bayonet Insulated non-stick tips. 3.75" working length with Guide Pin. .7mm smooth tip.

100-S03414NS Bipolar Cushing Forceps Insulated non-stick tips. 3.5" working length. .7mm smooth tip.