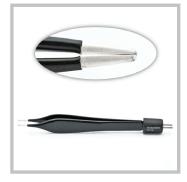

100-S03463SP Bipolar Yasargil Bayonet Insulated non-stick tips. 3.75" working length with Guide Pin. .7mm smooth tip.

100-S03414NS Bipolar Cushing Forceps Insulated non-stick tips. 3.5" working length. .7mm smooth tip.