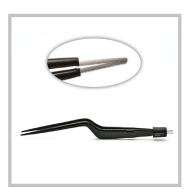

100-S03446NS Bipolar Gerald Forceps Insulated non-stick tips. 3.5" working length. 1mm smooth tip.

99-M2401 Bipolar reusable cable.