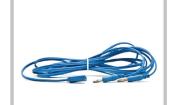

100-S03446NS Bipolar Gerald Forceps Insulated non-stick tips. 3.5" working length. 1mm smooth tip.

99-M2401 Bipolar reusable cable.