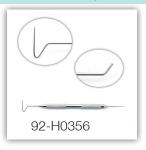

#### Intralase Flap Lifter

92-H0356 Double ended.

### Intralase Flap Lifter

92-H0356: Double ended.

822 Montgomery Ave #205 Narberth, PA 19072 (800) 600-0428

822 Montgomery Ave #205 Narberth, PA 19072 (800) 600-0428

| Product #  | Item                                                 | Description                                                                                                                                                                                                                                                                     | Price |
|------------|------------------------------------------------------|---------------------------------------------------------------------------------------------------------------------------------------------------------------------------------------------------------------------------------------------------------------------------------|-------|
| 92-F25133  | Utrata MICS<br>Capsulorhexis<br>Forceps              | Jaws set to open 1.8mm from tip to bend. Angled<br>12mm from bend to tip, extremely thin triangular<br>grasping tips, serrated flat handle, 80mm overall<br>length. Stainless Steel.                                                                                            |       |
| 92-S020020 | Slade-Murdock<br>Speculum                            | Self-Lock w/Control Screw Blade conforms to the curvature of the femtosecond laser. 20mm open round blades with flairs. Stainless Steel.                                                                                                                                        |       |
| 92-4421H27 | Nichamin<br>Hydrodissection<br>Cannula               | 27ga flattened tip, angled / vaulted, 12mm from bend to tip, 22mm overall length.                                                                                                                                                                                               |       |
| 92-H0304   | Slade<br>Femtosecond<br>Spatula                      | 1mm duck-bill flat tip, angled / semi-vaulted. 10mm<br>from bend to tip. Round knurled handle. 114mm<br>overall length. Stainless Steel. Used to open the main<br>and side port incisions made by the femtosecond<br>laser.                                                     |       |
| 92-S0118TR | Thorlakson<br>Adjustable Lid<br>Speculum             | Temporal model - 11mm open round baldes with flairs. Stainless Steel.                                                                                                                                                                                                           |       |
| 92-816172  | TTI Intra<br>Flap Lifter &<br>Retreatment<br>Spatula | Double-ended. Intra Flap Lifter: Delicate slightly-<br>pointed tip, angled, 1.5mm from bend to tip.<br>Retreatment Spatula: Unique z-shaped tip, 12mm<br>wide cylindrical spatula with slightly pointed tip, round<br>knurled handle, 106mm overall length. Stainless<br>Steel. |       |
| 92-C0469   | Slade<br>Femtosecond<br>Hydrodissection<br>Cannula   | 23ga, angled / vaulted, 14mm from bend to tip,<br>vertically flattened tip with a posterior flow, 20mm<br>overall length.                                                                                                                                                       |       |
| 3-4072     | Mellinger Eye<br>Speculum                            | With Fenestrated Blades                                                                                                                                                                                                                                                         |       |