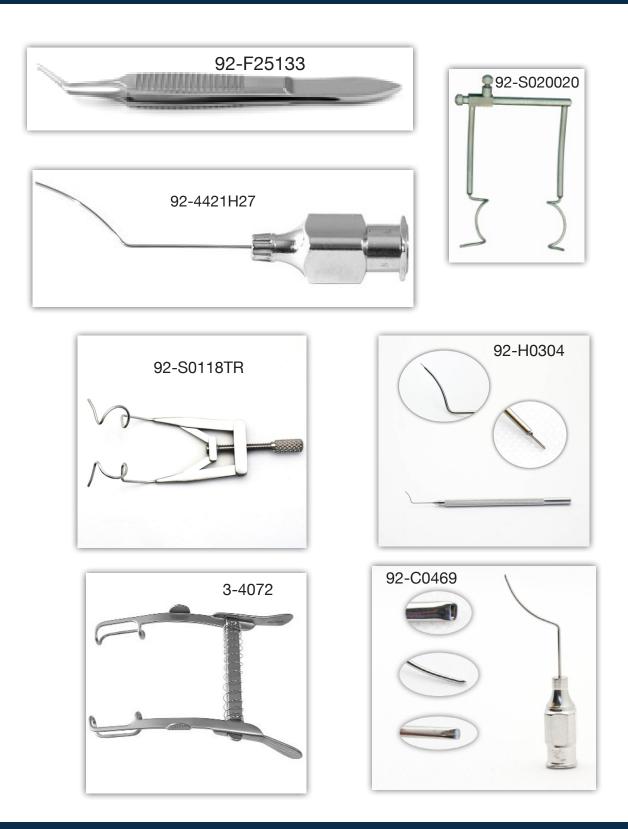

### Intralase Flap Lifter

92-H0356: Double ended.

822 Montgomery Ave #205 Narberth, PA 19072 (800) 600-0428

822 Montgomery Ave #205 Narberth, PA 19072 (800) 600-0428

| Product #  | Item                                                 | Description                                                                                                                                                                                                                                                                     | Price |
|------------|------------------------------------------------------|---------------------------------------------------------------------------------------------------------------------------------------------------------------------------------------------------------------------------------------------------------------------------------|-------|
| 92-F25133  | Utrata MICS<br>Capsulorhexis<br>Forceps              | Jaws set to open 1.8mm from tip to bend. Angled<br>12mm from bend to tip, extremely thin triangular<br>grasping tips, serrated flat handle, 80mm overall<br>length. Stainless Steel.                                                                                            |       |
| 92-S020020 | Slade-Murdock<br>Speculum                            | Self-Lock w/Control Screw Blade conforms to the curvature of the femtosecond laser. 20mm open round blades with flairs. Stainless Steel.                                                                                                                                        |       |
| 92-4421H27 | Nichamin<br>Hydrodissection<br>Cannula               | 27ga flattened tip, angled / vaulted, 12mm from bend to tip, 22mm overall length.                                                                                                                                                                                               |       |
| 92-H0304   | Slade<br>Femtosecond<br>Spatula                      | 1mm duck-bill flat tip, angled / semi-vaulted. 10mm<br>from bend to tip. Round knurled handle. 114mm<br>overall length. Stainless Steel. Used to open the main<br>and side port incisions made by the femtosecond<br>laser.                                                     |       |
| 92-S0118TR | Thorlakson<br>Adjustable Lid<br>Speculum             | Temporal model - 11mm open round baldes with flairs. Stainless Steel.                                                                                                                                                                                                           |       |
| 92-816172  | TTI Intra<br>Flap Lifter &<br>Retreatment<br>Spatula | Double-ended. Intra Flap Lifter: Delicate slightly-<br>pointed tip, angled, 1.5mm from bend to tip.<br>Retreatment Spatula: Unique z-shaped tip, 12mm<br>wide cylindrical spatula with slightly pointed tip, round<br>knurled handle, 106mm overall length. Stainless<br>Steel. |       |
| 92-C0469   | Slade<br>Femtosecond<br>Hydrodissection<br>Cannula   | 23ga, angled / vaulted, 14mm from bend to tip,<br>vertically flattened tip with a posterior flow, 20mm<br>overall length.                                                                                                                                                       |       |
| 3-4072     | Mellinger Eye<br>Speculum                            | With Fenestrated Blades                                                                                                                                                                                                                                                         |       |