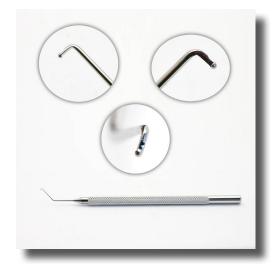

<u>92-H0279: \$292</u> Thorlakson Flap Lifter Combines a modified Sinskey Hook and a Bi-Convex Spatula with beveled notches, angled / vaulted, 12mm from bend to tip, round knurled handle, 133mm overall length. Stainless Steel.

### Thorlakson Flap Lifter

92-H0279

Combines a modified Sinskey Hook and a Bi-Convex Spatula with beveled notches, angled / vaulted, 12mm from bend to tip, round knurled handle, 133mm overall length. Stainless Steel.