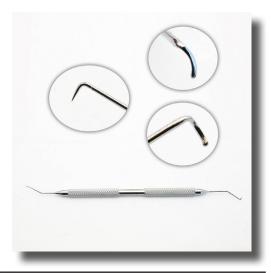

<u>92-H0279: \$292</u> Thorlakson Flap Lifter Combines a modified Sinskey Hook and a Bi-Convex Spatula with beveled notches, angled / vaulted, 12mm from bend to tip, round knurled handle, 133mm overall length. Stainless Steel.

### Thorlakson Flap Lifter

92-H0279

Combines a modified Sinskey Hook and a Bi-Convex Spatula with beveled notches, angled / vaulted, 12mm from bend to tip, round knurled handle, 133mm overall length. Stainless Steel.