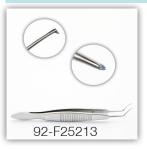

Visit our website for a complete line of Femtosecond Laser Instruments WWW.SURGICALINSTRUMENTS.COM

822 Montgomery Ave #205 Narberth, PA 19072 (800) 600-0428

<u>92-F25213: \$375</u> Tjia-Akahoshi Utrata Capsulorhexis Forceps Long, thin blades for use in 2mm or smaller incisions. Vaulted jaws. Contours to the anterior capsule.

#### Tjia-Akahoshi Utrata Capsulorhexis Forceps

92-F25213 Long, thin blades for use in 2mm or smaller incisions. Vaulted jaws. Contours to the anterior capsule.

#### 92-F25213

Long, thin blades for use in 2mm or smaller incisions. Vaulted jaws. Contours to the anterior capsule.