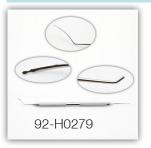

<u>92-H0279: \$292</u> Thorlakson Flap Lifter Combines a modified Sinskey Hook and a Bi-Convex Spatula with beveled notches, angled / vaulted, 12mm from bend to tip, round knurled handle, 133mm overall length. Stainless Steel.

### Thorlakson Flap Lifter

92-H0279

Combines a modified Sinskey Hook and a Bi-Convex Spatula with beveled notches, angled / vaulted, 12mm from bend to tip, round knurled handle, 133mm overall length. Stainless Steel.