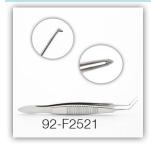

#### Akahoshi Utrata Capsulorhexis Forceps

3-4094

92-F2521 Long, thin blades for use in 2mm or smaller incisions. 11mm blade length. Sharp tip.

Murdoch Eye Speculum

### Murdoch Eye Speculum

3-4094: Murdoch Eye Speculum

Akahoshi Utrata Capsulorhexis Forceps

92-F2521

Long, thin blades for use in 2mm or smaller incisions. 11mm blade length. Sharp tip.