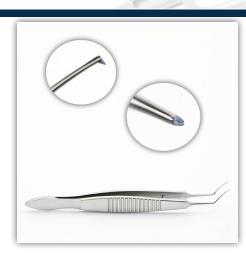

Visit our website for a complete line of Femtosecond Laser Instruments WWW.SURGICALINSTRUMENTS.COM

822 Montgomery Ave #205 Narberth, PA 19072 (800) 600-0428

<u>92-F25213: \$375</u> Tjia-Akahoshi Utrata Capsulorhexis Forceps Long, thin blades for use in 2mm or smaller incisions. Vaulted jaws. Contours to the anterior capsule.

#### Tjia-Akahoshi Utrata Capsulorhexis Forceps

92-F25213 Long, thin blades for use in 2mm or smaller incisions. Vaulted jaws. Contours to the anterior capsule.

#### Akahoshi Utrata Capsulorhexis Forceps

3-4094

92-F2521 Long, thin blades for use in 2mm or smaller incisions. 11mm blade length. Sharp tip.

Murdoch Eye Speculum

#### 92-F25213

Long, thin blades for use in 2mm or smaller incisions. Vaulted jaws. Contours to the anterior capsule.

### Murdoch Eye Speculum

3-4094: Murdoch Eye Speculum

Akahoshi Utrata Capsulorhexis Forceps

92-F2521

Long, thin blades for use in 2mm or smaller incisions. 11mm blade length. Sharp tip.