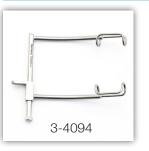

## Murdoch Eye Speculum

### Murdoch Eye Speculum

3-4094: Murdoch Eye Speculum

Akahoshi Utrata Capsulorhexis Forceps

92-F2521

Long, thin blades for use in 2mm or smaller incisions. 11mm blade length. Sharp tip.