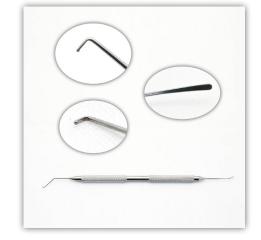

#### <u>92-H0499: \$222</u>

Koch Spatula and Nagahara Chopper Overall length: 130mm. Cutting edge: 1.5mm. Cutting edge is 60 degrees (cuts toward phaco tip). Manipulator pushes, rotates, lifts, and splits - serves as protective barrier between phaco tip and posterior capsule.

### Koch Spatula and Nagahara Chopper

92-H0499 Overall length: 130mm. Cutting edge: 1.5mm. Cutting edge is 60 degrees (cuts toward phaco tip). Manipulator pushes, rotates, lifts, and splits - serves as protective barrier between phaco tip and posterior capsule.

### Koch Spatula and Nagahara Chopper

#### 92-H0499

Overall length: 130mm. Cutting edge: 1.5mm. Cutting edge is 60 degrees (cuts toward phaco tip). Manipulator pushes, rotates, lifts, and splits - serves as protective barrier between phaco tip and posterior capsule.