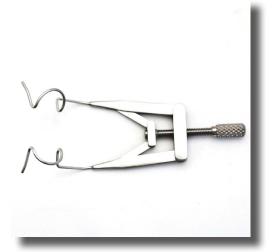

## Murdoch Eye Speculum

### Murdoch Eye Speculum

3-4094: Murdoch Eye Speculum

Akahoshi Utrata Capsulorhexis Forceps

92-F2521

Long, thin blades for use in 2mm or smaller incisions. 11mm blade length. Sharp tip.