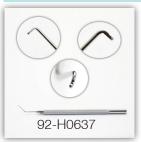

<u>92-H0359L: \$245</u> Chang Combination Chopper A combination of an altered MicroFinger and a quick chop tip.

<u>92-H0637: \$163</u> Nagahara-Ahn Small Pupil Chopper 1.25mm inner cutting edge (for small pupils or floppy iris). Notch on the blunt side (used to retract pupil).

### Nagahara-Ahn Small Pupil Chopper

92-H0637 1.25mm inner cutting edge (for small pupils or floppy iris). Notch on the blunt side (used to retract pupil).

#### Nagahara-Ahn Small Pupil Chopper

92-H0637

1.25mm inner cutting edge (for small pupils or floppy iris). Notch on the blunt side (used to retract pupil).

Tjia-Akahoshi Utrata Capsulorhexis Forceps