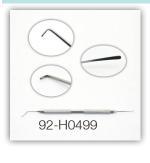

#### <u>92-H0499: \$222</u>

Koch Spatula and Nagahara Chopper Overall length: 130mm. Cutting edge: 1.5mm. Cutting edge is 60 degrees (cuts toward phaco tip). Manipulator pushes, rotates, lifts, and splits - serves as protective barrier between phaco tip and posterior capsule.

### Koch Spatula and Nagahara Chopper

92-H0499 Overall length: 130mm. Cutting edge: 1.5mm. Cutting edge is 60 degrees (cuts toward phaco tip). Manipulator pushes, rotates, lifts, and splits - serves as protective barrier between phaco tip and posterior capsule.

#### 92-H0499

Overall length: 130mm. Cutting edge: 1.5mm. Cutting edge is 60 degrees (cuts toward phaco tip). Manipulator pushes, rotates, lifts, and splits - serves as protective barrier between phaco tip and posterior capsule.