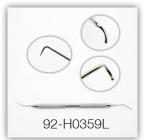

<u>92-H0359L: \$245</u> Chang Combination Chopper A combination of an altered MicroFinger and a quick chop tip.

<u>92-H0637: \$163</u> Nagahara-Ahn Small Pupil Chopper 1.25mm inner cutting edge (for small pupils or floppy iris). Notch on the blunt side (used to retract pupil).

### Chang Combination Chopper

<u>92-H0359L</u> A combination of an altered MicroFinger and a quick chop tip.

#### Chang Combination Chopper

92-H0359L: A combination of an altered MicroFinger and a quick chop tip.