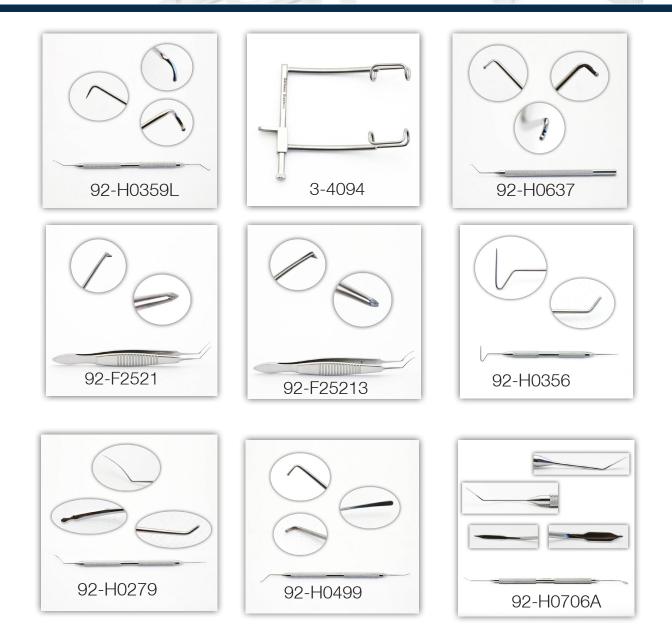

822 Montgomery Ave #205 Narberth, PA 19072 (800) 600-0428

<u>92-S0118TR: \$287</u> Thorlakson Adjustable Lid Speculum Temporal model - 11mm open round baldes with flairs. Stainless Steel.

<u>92-S020020: \$225</u> Slade-Murdoch Eye Speculum Self-Lock w/Control Screw Blade conforms to the curvature of the femtosecond laser. 20mm open round blades with flairs. Stainless Steel.

<u>92-H0359L: \$245</u> Chang Combination Chopper A combination of an altered MicroFinger and a quick chop tip.

<u>92-H0637: \$163</u> Nagahara-Ahn Small Pupil Chopper 1.25mm inner cutting edge (for small pupils or floppy iris). Notch on the blunt side (used to retract pupil).

Visit our website for a complete line of Femtosecond Laser Instruments WWW.SURGICALINSTRUMENTS.COM

822 Montgomery Ave #205 Narberth, PA 19072 (800) 600-0428

<u>92-F25213: \$375</u> Tjia-Akahoshi Utrata Capsulorhexis Forceps Long, thin blades for use in 2mm or smaller incisions. Vaulted jaws. Contours to the anterior capsule.

<u>92-H0279: \$292</u> Thorlakson Flap Lifter Combines a modified Sinskey Hook and a Bi-Convex Spatula with beveled notches, angled / vaulted, 12mm from bend to tip, round knurled handle, 133mm overall length. Stainless Steel.

92-H0706

<u>92-816172: \$187</u> Intralase Flap Lifter Intra Flap Lifter: Slightly-pointed tip, angled, bend to tip: 1.5mm. Retreatment Spatula: Z-shaped tip, 12mm wide, cylindrical spatula w/ slightly pointed tip, 106mm length.

#### <u>92-H0499: \$222</u>

Koch Spatula and Nagahara Chopper Overall length: 130mm. Cutting edge: 1.5mm. Cutting edge is 60 degrees (cuts toward phaco tip). Manipulator pushes, rotates, lifts, and splits - serves as protective barrier between phaco tip and posterior capsule.

> <u>92-H0706</u> Femtosecond Double End Spatula. Spear end is angled 30 degrees.

Visit our website for a complete line of Femtosecond Laser Instruments WWW.SURGICALINSTRUMENTS.COM

822 Montgomery Ave #205 Narberth, PA 19072 (800) 600-0428

### Chang Combination Chopper

<u>92-H0359L</u> A combination of an altered MicroFinger and a quick chop tip.

### Nagahara-Ahn Small Pupil Chopper

92-H0637 1.25mm inner cutting edge (for small pupils or floppy iris). Notch on the blunt side (used to retract pupil).

#### Tjia-Akahoshi Utrata Capsulorhexis Forceps

92-F25213 Long, thin blades for use in 2mm or smaller incisions. Vaulted jaws. Contours to the anterior capsule.

### Thorlakson Flap Lifter

92-H0279

Combines a modified Sinskey Hook and a Bi-Convex Spatula with beveled notches, angled / vaulted, 12mm from bend to tip, round knurled handle, 133mm overall length. Stainless Steel.

## Murdoch Eye Speculum

#### Akahoshi Utrata Capsulorhexis Forceps

3-4094

92-F2521 Long, thin blades for use in 2mm or smaller incisions. 11mm blade length. Sharp tip.

Murdoch Eye Speculum

#### Intralase Flap Lifter

92-H0356 Double ended.

### Koch Spatula and Nagahara Chopper

92-H0499 Overall length: 130mm. Cutting edge: 1.5mm. Cutting edge is 60 degrees (cuts toward phaco tip). Manipulator pushes, rotates, lifts, and splits - serves as protective barrier between phaco tip and posterior capsule.

#### Chang Combination Chopper

92-H0359L: A combination of an altered MicroFinger and a quick chop tip.

#### Nagahara-Ahn Small Pupil Chopper

92-H0637

1.25mm inner cutting edge (for small pupils or floppy iris). Notch on the blunt side (used to retract pupil).

Tjia-Akahoshi Utrata Capsulorhexis Forceps

#### 92-F25213

Long, thin blades for use in 2mm or smaller incisions. Vaulted jaws. Contours to the anterior capsule.

### Murdoch Eye Speculum

3-4094: Murdoch Eye Speculum

Akahoshi Utrata Capsulorhexis Forceps

92-F2521

Long, thin blades for use in 2mm or smaller incisions. 11mm blade length. Sharp tip.

#### 92-H0499

Overall length: 130mm. Cutting edge: 1.5mm. Cutting edge is 60 degrees (cuts toward phaco tip). Manipulator pushes, rotates, lifts, and splits - serves as protective barrier between phaco tip and posterior capsule.

### Intralase Flap Lifter

92-H0356: Double ended.

822 Montgomery Ave #205 Narberth, PA 19072 (800) 600-0428

822 Montgomery Ave #205 Narberth, PA 19072 (800) 600-0428

| Product #  | Item                                                 | Description                                                                                                                                                                                                                                                                     | Price |
|------------|------------------------------------------------------|---------------------------------------------------------------------------------------------------------------------------------------------------------------------------------------------------------------------------------------------------------------------------------|-------|
| 92-F25133  | Utrata MICS<br>Capsulorhexis<br>Forceps              | Jaws set to open 1.8mm from tip to bend. Angled<br>12mm from bend to tip, extremely thin triangular<br>grasping tips, serrated flat handle, 80mm overall<br>length. Stainless Steel.                                                                                            |       |
| 92-S020020 | Slade-Murdock<br>Speculum                            | Self-Lock w/Control Screw Blade conforms to the curvature of the femtosecond laser. 20mm open round blades with flairs. Stainless Steel.                                                                                                                                        |       |
| 92-4421H27 | Nichamin<br>Hydrodissection<br>Cannula               | 27ga flattened tip, angled / vaulted, 12mm from bend to tip, 22mm overall length.                                                                                                                                                                                               |       |
| 92-H0304   | Slade<br>Femtosecond<br>Spatula                      | 1mm duck-bill flat tip, angled / semi-vaulted. 10mm<br>from bend to tip. Round knurled handle. 114mm<br>overall length. Stainless Steel. Used to open the main<br>and side port incisions made by the femtosecond<br>laser.                                                     |       |
| 92-S0118TR | Thorlakson<br>Adjustable Lid<br>Speculum             | Temporal model - 11mm open round baldes with flairs. Stainless Steel.                                                                                                                                                                                                           |       |
| 92-816172  | TTI Intra<br>Flap Lifter &<br>Retreatment<br>Spatula | Double-ended. Intra Flap Lifter: Delicate slightly-<br>pointed tip, angled, 1.5mm from bend to tip.<br>Retreatment Spatula: Unique z-shaped tip, 12mm<br>wide cylindrical spatula with slightly pointed tip, round<br>knurled handle, 106mm overall length. Stainless<br>Steel. |       |
| 92-C0469   | Slade<br>Femtosecond<br>Hydrodissection<br>Cannula   | 23ga, angled / vaulted, 14mm from bend to tip,<br>vertically flattened tip with a posterior flow, 20mm<br>overall length.                                                                                                                                                       |       |
| 3-4072     | Mellinger Eye<br>Speculum                            | With Fenestrated Blades                                                                                                                                                                                                                                                         |       |