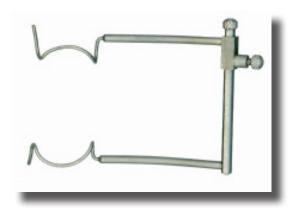

## Murdoch Eye Speculum

### Murdoch Eye Speculum

3-4094: Murdoch Eye Speculum

Akahoshi Utrata Capsulorhexis Forceps

92-F2521

Long, thin blades for use in 2mm or smaller incisions. 11mm blade length. Sharp tip.