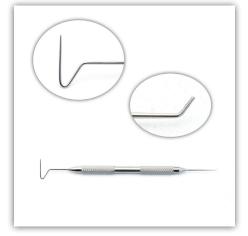

92-H0706

<u>92-816172: \$187</u> Intralase Flap Lifter Intra Flap Lifter: Slightly-pointed tip, angled, bend to tip: 1.5mm. Retreatment Spatula: Z-shaped tip, 12mm wide, cylindrical spatula w/ slightly pointed tip, 106mm length.

> <u>92-H0706</u> Femtosecond Double End Spatula. Spear end is angled 30 degrees.

Visit our website for a complete line of Femtosecond Laser Instruments WWW.SURGICALINSTRUMENTS.COM

822 Montgomery Ave #205 Narberth, PA 19072 (800) 600-0428

#### Intralase Flap Lifter

92-H0356 Double ended.

### Intralase Flap Lifter

92-H0356: Double ended.

822 Montgomery Ave #205 Narberth, PA 19072 (800) 600-0428

822 Montgomery Ave #205 Narberth, PA 19072 (800) 600-0428

| Product #  | Item                                                 | Description                                                                                                                                                                                                                                                                     | Price |
|------------|------------------------------------------------------|---------------------------------------------------------------------------------------------------------------------------------------------------------------------------------------------------------------------------------------------------------------------------------|-------|
| 92-F25133  | Utrata MICS<br>Capsulorhexis<br>Forceps              | Jaws set to open 1.8mm from tip to bend. Angled<br>12mm from bend to tip, extremely thin triangular<br>grasping tips, serrated flat handle, 80mm overall<br>length. Stainless Steel.                                                                                            |       |
| 92-S020020 | Slade-Murdock<br>Speculum                            | Self-Lock w/Control Screw Blade conforms to the curvature of the femtosecond laser. 20mm open round blades with flairs. Stainless Steel.                                                                                                                                        |       |
| 92-4421H27 | Nichamin<br>Hydrodissection<br>Cannula               | 27ga flattened tip, angled / vaulted, 12mm from bend to tip, 22mm overall length.                                                                                                                                                                                               |       |
| 92-H0304   | Slade<br>Femtosecond<br>Spatula                      | 1mm duck-bill flat tip, angled / semi-vaulted. 10mm<br>from bend to tip. Round knurled handle. 114mm<br>overall length. Stainless Steel. Used to open the main<br>and side port incisions made by the femtosecond<br>laser.                                                     |       |
| 92-S0118TR | Thorlakson<br>Adjustable Lid<br>Speculum             | Temporal model - 11mm open round baldes with flairs. Stainless Steel.                                                                                                                                                                                                           |       |
| 92-816172  | TTI Intra<br>Flap Lifter &<br>Retreatment<br>Spatula | Double-ended. Intra Flap Lifter: Delicate slightly-<br>pointed tip, angled, 1.5mm from bend to tip.<br>Retreatment Spatula: Unique z-shaped tip, 12mm<br>wide cylindrical spatula with slightly pointed tip, round<br>knurled handle, 106mm overall length. Stainless<br>Steel. |       |
| 92-C0469   | Slade<br>Femtosecond<br>Hydrodissection<br>Cannula   | 23ga, angled / vaulted, 14mm from bend to tip,<br>vertically flattened tip with a posterior flow, 20mm<br>overall length.                                                                                                                                                       |       |
| 3-4072     | Mellinger Eye<br>Speculum                            | With Fenestrated Blades                                                                                                                                                                                                                                                         |       |