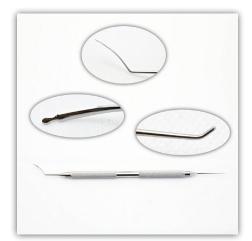

<u>92-H0279: \$292</u> Thorlakson Flap Lifter Combines a modified Sinskey Hook and a Bi-Convex Spatula with beveled notches, angled / vaulted, 12mm from bend to tip, round knurled handle, 133mm overall length. Stainless Steel.

### Thorlakson Flap Lifter

92-H0279

Combines a modified Sinskey Hook and a Bi-Convex Spatula with beveled notches, angled / vaulted, 12mm from bend to tip, round knurled handle, 133mm overall length. Stainless Steel.